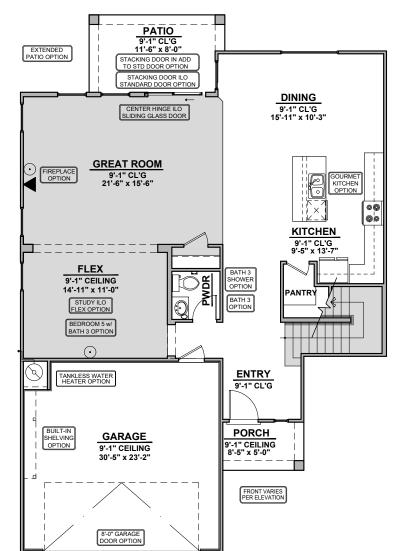

**Timberon Options** 2,421 Square Feet Community: Peyton 7

© 2022 Hakes Brothers, Floor plans, elevations, and specifications are subject to change without notice. The above floor plan and elevations are artistic representations only and are not exact schematics of the home. The actual home may vary in dimensions and layout. For more information, see a sales representative. Timberon 955 AB 08.2922

<sup>© 2022</sup> Hakes Brothers, Floor plans, elevations, and specifications are subject to change without notice. The above floor plan and elevations are artistic representations only and are not exact schematics of the home. The actual home may vary in dimensions and layout. For more information, see a sales representative. Timberon 955 AB 08.29.22