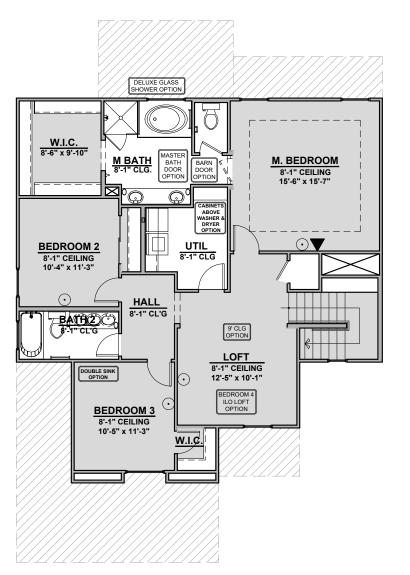

## **Timberon** 2,421 Square Feet Community: Peyton 7

Garage Orientation: Left Rig

Right

Home is complete and accepted as built.

Home construction is in process, buyer accepts all option locations.

© 2022 Hakes Brothers, Floor plans, elevations, and specifications are subject to change without notice. The above floor plan and elevations are artistic representations only and are not exact schematics of the home. The actual home may vary in dimensions and layout. For more information, see a sales representative. Timberon 955 AB 08.29.22

© 2022 Hakes Brothers, Floor plans, elevations, and specifications are subject to change without notice. The above floor plan and elevations are artistic representations only and are not exact schematics of the home. The actual home may vary in dimensions and layout. For more information, see a sales representative. Timberon 955 AB 08.29.22