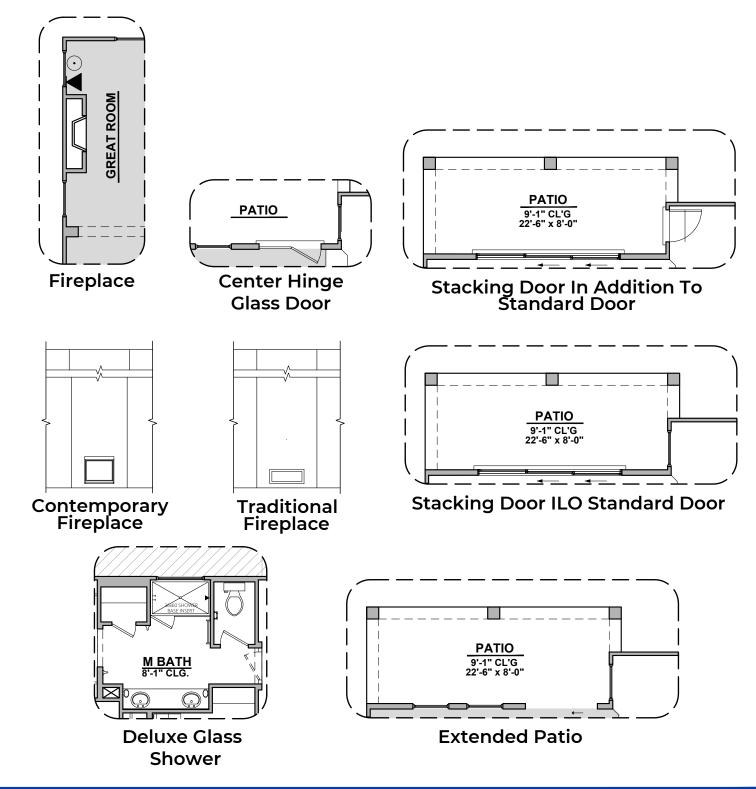

**Timberon Options** 2,421 Square Feet Community: Peyton 7

© 2022 Hakes Brothers, Floor plans, elevations, and specifications are subject to change without notice. The above floor plan and elevations are artistic representations only and are not exact schematics of the home. The actual home may vary in dimensions and layout. For more information, see a sales representative. Timberon 955 AB 08.2922