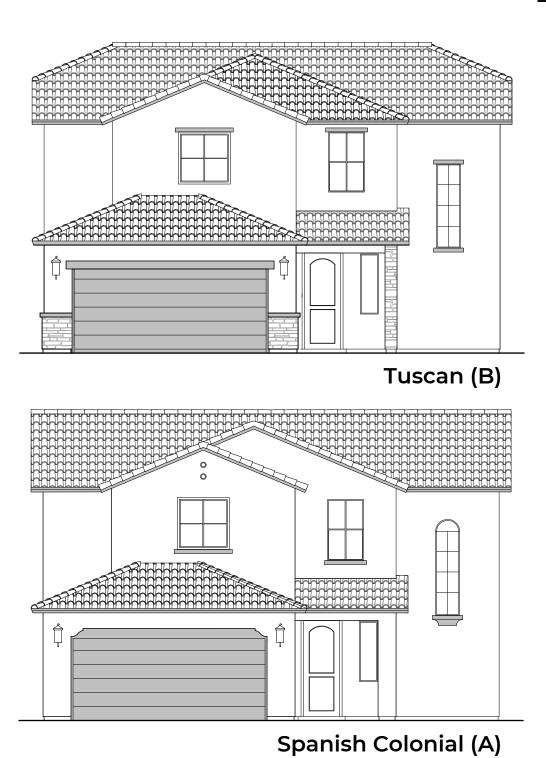

## **Timberon Elevations** 2,421 Square Feet Community: Peyton 7

| LOW VOLTAGE LEGEND |             |
|--------------------|-------------|
| LOGO               | DESCRIPTION |
| $\odot$            | CABLE TV    |
|                    | CAT 5 DATA  |