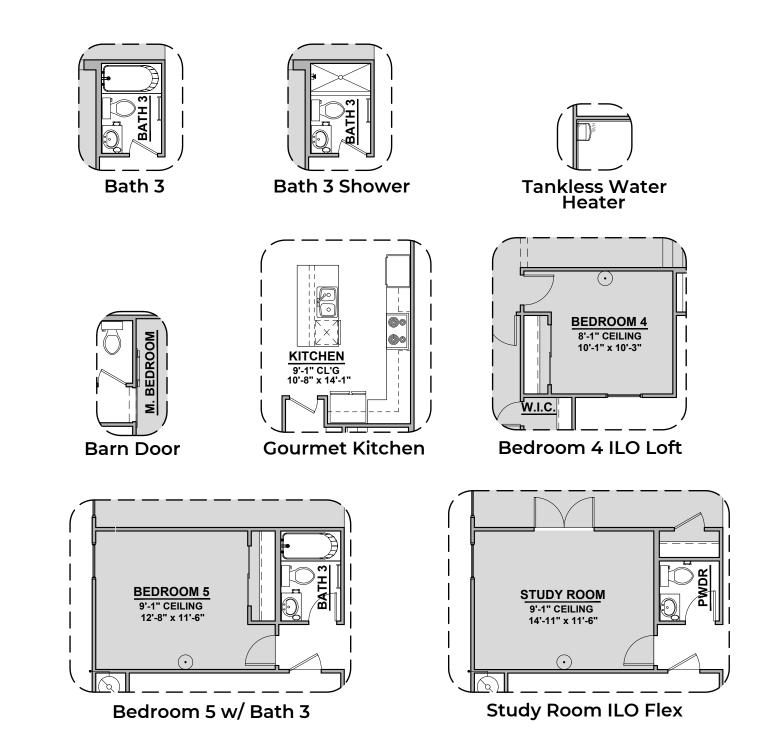

**Timberon Options** 2,421 Square Feet Community: Peyton 7

| LOW VOLTAGE LEGEND |             |
|--------------------|-------------|
| LOGO               | DESCRIPTION |
| $\odot$            | CABLE TV    |
|                    | CAT 5 DATA  |